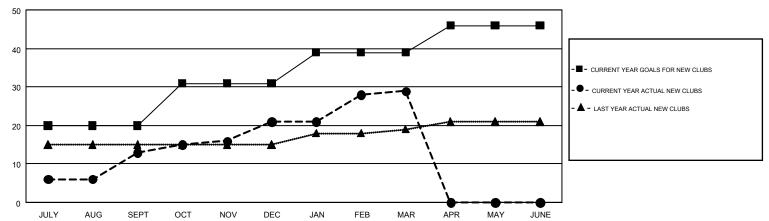

## Multiple District 316

GMT: VENKATA S RAJU DANTULURI

GMT CA 6

**LOCATION: INDIA** 

| Clubs         |               |           |               | Members               |                           |                         |                                                    |  |
|---------------|---------------|-----------|---------------|-----------------------|---------------------------|-------------------------|----------------------------------------------------|--|
|               | RESULTS FOR   | 2018-2019 |               | RESULTS FOR 2018-2019 |                           |                         |                                                    |  |
| QUARTER       | NEW CLUB GOAL | NEW CLUBS | DROPPED CLUBS | QUARTER               | MEMBER GROWTH NET<br>GOAL | MEMBER GROWTH<br>ACTUAL | DROPPED<br>MEMBERS ACTUAL<br>(including transfers) |  |
| JULY/AUG/SEPT | 20            | 13        | 1             | JULY/AUG/SEPT         | 550                       | 569                     | 280                                                |  |
| OCT/NOV/DEC   | 11            | 8         | 25            | OCT/NOV/DEC           | 350                       | 551                     | 1,248                                              |  |
| JAN/FEB/MAR   | 8             | 8         | 4             | JAN/FEB/MAR           | 425                       | 493                     | 157                                                |  |
| APR/MAY/JUNE  | 7             | 0         | 0             | APR/MAY/JUNE          | 158                       | 0                       | 0                                                  |  |

## GOALS AND ACTUAL NEW CLUBS CUMULATIVE