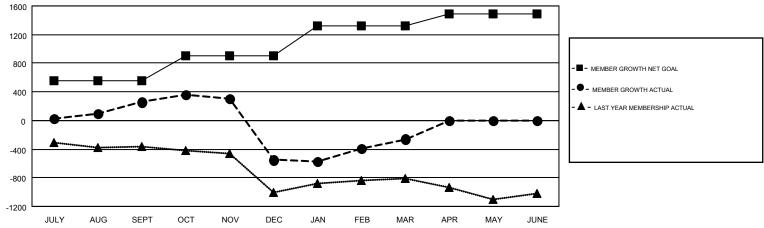

## Multiple District 316

GMT: VENKATA S RAJU DANTULURI

GMT CA 6

**LOCATION: INDIA** 

| Clubs         |               |           |               | Members               |                           |                         |                                                    |  |
|---------------|---------------|-----------|---------------|-----------------------|---------------------------|-------------------------|----------------------------------------------------|--|
|               | RESULTS FOR   | 2018-2019 |               | RESULTS FOR 2018-2019 |                           |                         |                                                    |  |
| QUARTER       | NEW CLUB GOAL | NEW CLUBS | DROPPED CLUBS | QUARTER               | MEMBER GROWTH NET<br>GOAL | MEMBER GROWTH<br>ACTUAL | DROPPED<br>MEMBERS ACTUAL<br>(including transfers) |  |
| JULY/AUG/SEPT | 20            | 13        | 1             | JULY/AUG/SEPT         | 550                       | 569                     | 280                                                |  |
| OCT/NOV/DEC   | 11            | 8         | 25            | OCT/NOV/DEC           | 350                       | 551                     | 1,248                                              |  |
| JAN/FEB/MAR   | 8             | 8         | 4             | JAN/FEB/MAR           | 425                       | 493                     | 157                                                |  |
| APR/MAY/JUNE  | 7             | 0         | 0             | APR/MAY/JUNE          | 158                       | 0                       | 0                                                  |  |

## GOALS AND ACTUAL MEMBERS CUMULATIVE

| DROPPED CLUBS: 30            |       | 150 CLUBS OF 450 ADDED 1 OR MORE<br>NEW MEMBERS | GENDER DISTRIBUTION  MALE 12,482 (81.52%) |                |       |
|------------------------------|-------|-------------------------------------------------|-------------------------------------------|----------------|-------|
| DROPPED MEMBERS              |       |                                                 | FEMALE                                    | 2,830 (18.48%) |       |
| DECEASED                     | 20    | CLICK HERE FOR CUMULATIVE                       | TOTAL FAMILY UNIT MEMBERS                 |                | 4,915 |
| CLUB CANCELLED 898 OTHER 766 |       | MEMBERSHIP DATA                                 | FAMILY MEMBERS PAYING HALF                |                | 2,988 |
| TOTAL                        | 1,684 |                                                 | DOLG                                      |                |       |